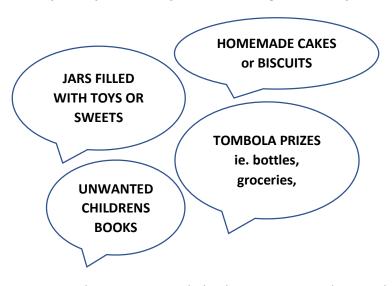

### **DONATIONS NEEDED!**

Can you help us with any of the following for our May Fair?

Donation boxes are outside both settings, at pick up and drop off, for all contributions.

Your Help is very much appreciated. THANK YOU!